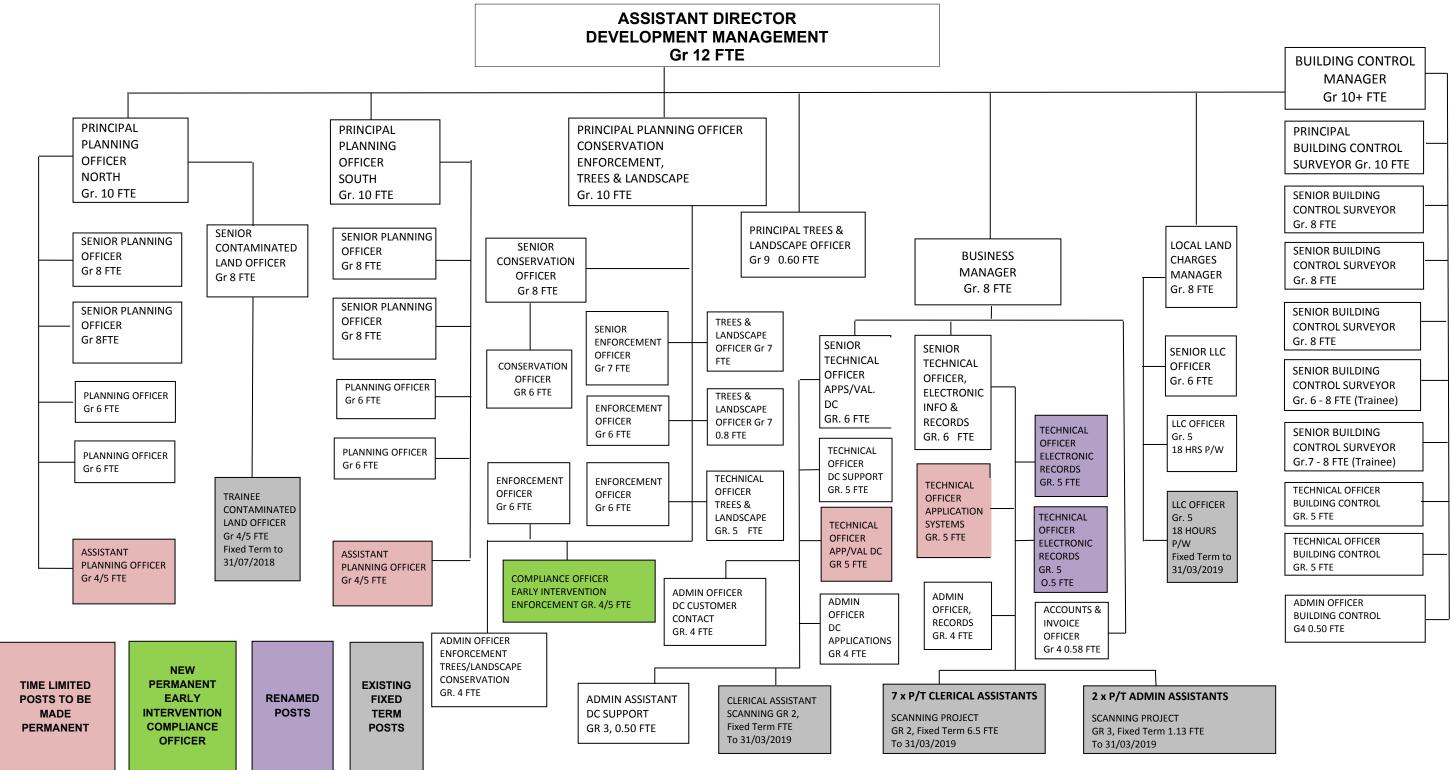

## **APPENDIX A DEVELOPMENT MANAGEMENT STRUCTURE AUGUST 2017**

| EXISTING TIME LIMITED FIXED TERM POSTS TO BE MADE PERMANENT                    | ANNUAL COSTS | NEW PERMANENT POSTS                                             | ANNUAL COSTS | FIXED TERM FUNDING SUMMARY - COSTS                                                                                          | FIXED TERM COSTS |
|--------------------------------------------------------------------------------|--------------|-----------------------------------------------------------------|--------------|-----------------------------------------------------------------------------------------------------------------------------|------------------|
| TECHNICAL OFFICER DC VALIDATION GRADE 5                                        | 29,060       | COMPLIANCE OFFICER, EARLY<br>INTERVENTION ENFORCEMENT GRADE 4/5 | 25,820       | 0.50 FTE LOCAL LAND CHARGES OFFICER GRADE 5 – 15 months                                                                     | 21,800           |
| TECHNICAL OFFICER APPLICATION SYSTEMS SUPPORT GRADE 5                          | 29,060       |                                                                 |              | CLERICAL OFFICER GRADE 2 SCANNING<br>CURRENTLY FUNDED TO 31/03/2018<br>ONE YEAR ADDITIONAL EXTENSION REQUIRED TO 31/03/2019 | 18,920           |
| ASSISTANT PLANNING OFFICER DEVELOPMENT CONTROL 1 x NORTH & 1 x SOUTH GRADE 4/5 | 51,640       |                                                                 |              |                                                                                                                             |                  |
| TOTALS                                                                         | £109,760     |                                                                 | £25,820      | TOTAL FIXED TERM FUNDING                                                                                                    | £40,720          |